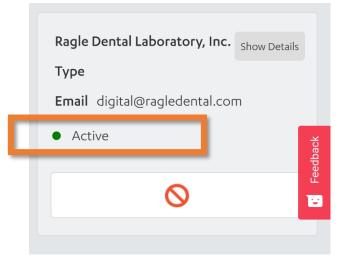

- f. Step 6: Select "Ragle Dental Laboratory, Inc." with the email address <u>digital@ragledental.com</u> listed.
- g. Step 7: Once selected, scroll down and select the "Connect" button.
- h. Step 8: Ragle Dental Lab will appear on your Connections page with "Request sent, waiting for approval" as the status.
  - i. Once we have approved the connection in our software, our staff will email you that the connection has been approved.

5. When the connection is approved, the status of Ragle Dental Lab on your Connection screen will change to "Active".

Your account is officially setup and connected to Ragle Dental Lab!

You now have access to any case design approval sent to your account for review.