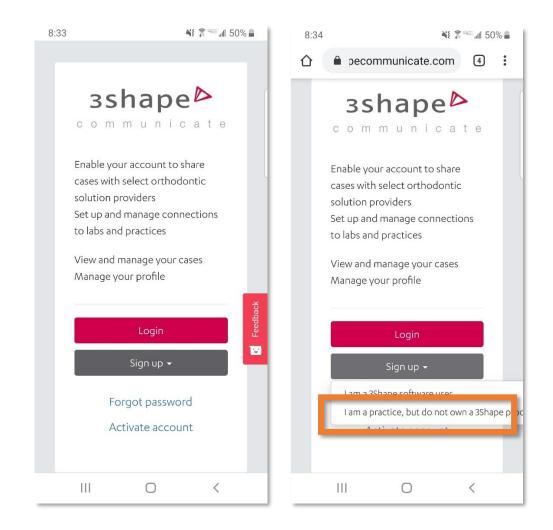

- 1. Go to the 3Shape Communicate Portal at <a href="https://portal.3shapecommunicate.com/login">https://portal.3shapecommunicate.com/login</a>.
- 2. Select the "Sign up" button, then select the "I am a practice, but do not own a 3Shape product".