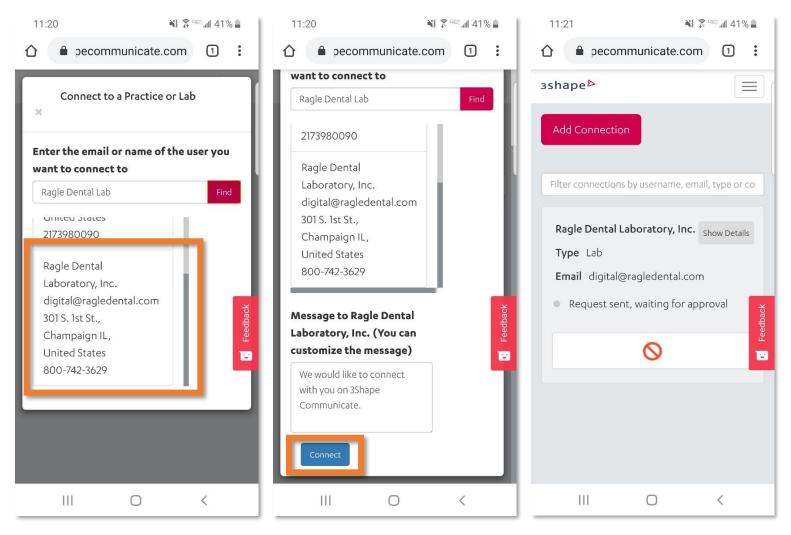

- c. Step 3: Select the "Connections" page.
- d. Step 4: Select "Add Connection".
- e. Step 5: Type "Ragle Dental Lab" in the search bar and select Find.

| 8:40 📲 🖗 📲 49% 🔒          | 8:40                  | all 48% 🛑 | 8:45 N 3 48%                                               |
|---------------------------|-----------------------|-----------|------------------------------------------------------------|
| ☆ ● pecommunicate.com ④ : | ☆ ● pecommunicate.com | 4:        |                                                            |
| зshape⊳                   | зshape⊳               |           | Connect to a Practice or Lab                               |
| Cases                     | Add Connection        |           | ×                                                          |
| Connections               |                       |           | Enter the email or name of the user you want to connect to |
| Integrations              |                       |           | Ragle Dental Lab Find                                      |
| More -                    |                       |           |                                                            |
| scheduling@ragledent 👻    |                       |           |                                                            |
| State Patient On          |                       |           |                                                            |
| No Orders to Display      |                       |           |                                                            |
| Feedback                  |                       | Feedback  | Feedback                                                   |
| ž<br>E                    |                       | E         |                                                            |
|                           |                       |           |                                                            |
|                           |                       |           |                                                            |
|                           |                       |           |                                                            |
|                           |                       |           |                                                            |
| III O <                   | III O 4               | <         | III O <                                                    |

- f. Step 6: Select "Ragle Dental Laboratory, Inc." with the email address <u>digital@ragledental.com</u> listed.
- g. Step 7: Once selected, scroll down and select the "Connect" button.
- h. Step 8: Ragle Dental Lab will appear on your Connections page with "Request sent, waiting for approval" as the status.
  - i. Once we have approved the connection in our software, our staff will email you that the connection has been approved.