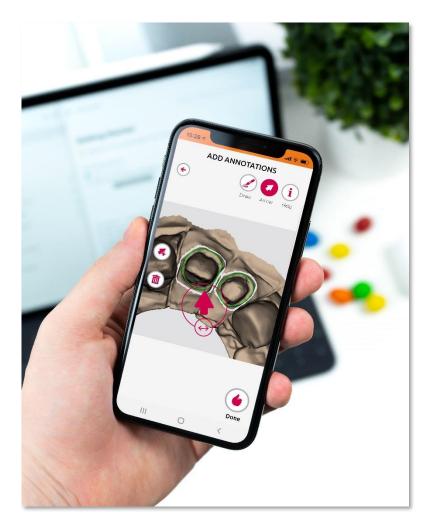

## **Download the 3Shape Communicate app today!**

Design approval in just one click!

Streamline your communication process with Ragle Dental Lab and review your case designs anytime, anywhere with your 3Shape Communicate account!

App Features Include...

- 2D and 3D design review
- Color and shade measurements
- In-app annotation to show any changes needed
- Case messaging for easy communication between dentist and lab (No more phone calls!)