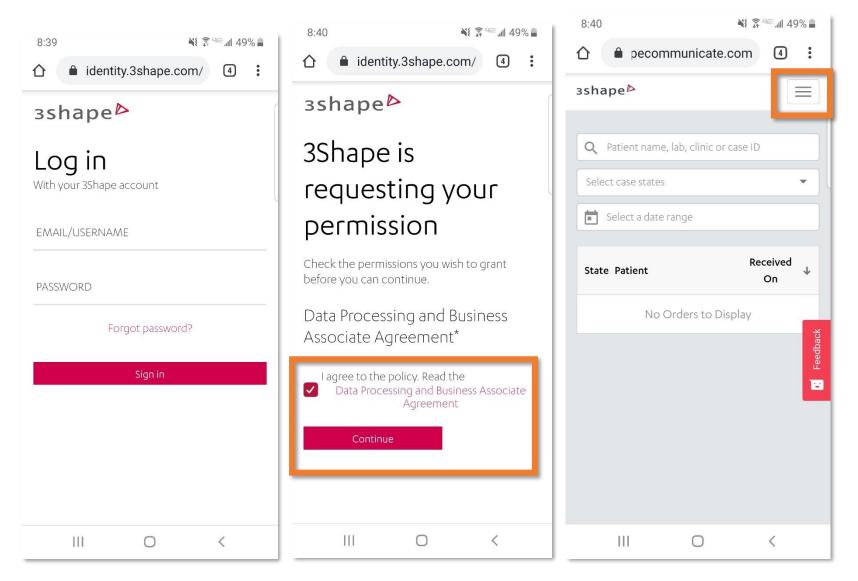

## a. Step 1: Log in to your account on the portal. (https://portal.3shapecommunicate.com/login)

- On your initial log in after creating your account, 3Shape will ask your permission with the Data Processing and Business Associate Agreement. Check your agreement and select "Continue". (This will only be asked one time).
- b. Step 2: Select the Menu icon in the top right corner.